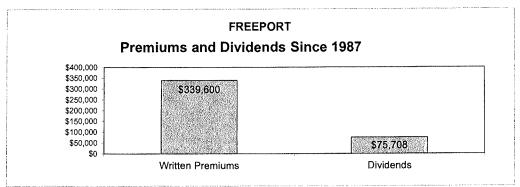

746          | \$18,863                    |

<sup>\*</sup>Expiring premium does not include any changes that were made during the policy year.

| Options   | Additional Premium |
|-----------|--------------------|
| Terrorism |                    |
|           |                    |
|           |                    |

### CHANGES MADE DURING POLICY YEAR

### CHANGES MADE FOR RENEWAL

PAYMENT PLAN

#### LEAGUE OF MINNESOTA CITIES INSURANCE TRUST PROPERTY/CASUALTY 2016 DIVIDEND CALCULATION AT MAY 31, 2016

#### COMMERCIAL EXCHANGE CORP.

P.O. BOX 176 116 FIRST AVENUE NORTH FREEPORT MN 56331-0176

Freeport

125 EAST MAIN STREET

PO BOX 301

FREEPORT, MN 56331-0301

GROSS EARNED PREMIUM
ADJUSTED LOSSES
MEMBERS DIVIDEND PERCENTAGE
DIVIDEND AMOUNT

\$287,169 \$49,340

0.00037834589

\$9,459





The "gross earned premium" figure is the member's total earned premiums as of May 31, 2016 for the past 20 years. This is the premium figure that's used in the dividend calculation. The "2016 written premium" figure is the member's total premium for the member's most recent renewal prior to May 31, 2016 (for most members, only a portion of that 2016 written premium would be earned as of May 31, 2016).

# LEAGUE OF MINNESOTA CITIES INSURANCE TRUST SCHEDULE OF COVERED PROPERTY

Covenant #: <u>CMC 1004411-1</u>



**COVERED PARTY: Freeport, City Of** 

COVERAGE AT EACH OF THE *LOCATIONS* BELOW APPLIES ONLY FOR *BUILDING/CONTENTS/ PROPERTY IN THE OPEN* OR *BUILDERS RISK PROPERTY* DESCRIBED AND FOR THE \*SECTION IV - WATER AND SUPPLEMENTAL FLOOD COVERAGES INDICATED.

#### THE ESTIMATED REPLAC