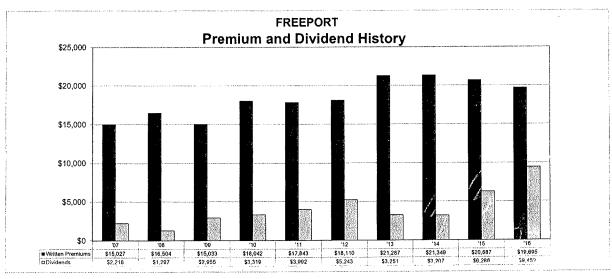

9,746          | \$18,863                    |

<sup>\*</sup>Expiring premium does not include any changes that were made during the policy year.

| Options   | Additional Premium |
|-----------|--------------------|
| Terrorism |                    |
|           |                    |
|           |                    |

### CHANGES MADE DURING POLICY YEAR

### CHANGES MADE FOR RENEWAL

PAYMENT PLAN

#### LEAGUE OF MINNESOTA CITIES INSURANCE TRUST PROPERTY/CASUALTY 2016 DIVIDEND CALCULATION AT MAY 31, 2016

#### COMMERCIAL EXCHANGE CORP.

P.O. BOX 176 116 FIRST AVENUE NORTH FREEPORT MN 56331-0176

Freeport

125 EAST MAIN STREET

PO BOX 301

FREEPORT, MN 56331-0301

GROSS EARNED PREMIUM
ADJUSTED LOSSES
MEMBERS DIVIDEND PERCENTAGE
DIVIDEND AMOUNT

\$287,169 \$49,340

0.00037834589

\$9,459





The "gross earned premium" figure is the member's total earned premiums as of May 31, 2016 for the past 20 years. This is the premium figure that's used in the dividend calculation. The "2016 written premium" figure is the member's total premium for the member's most recent renewal prior to May 31, 2016 (for most members, only a portion of that 2016 written premium would be earned as of May 31, 2016).

# LEAGUE OF MINNESOTA CITIES INSURANCE TRUST SCHEDULE OF COVERED PROPERTY

Covenant #: <u>CMC 1004411-1</u>



**COVERED PARTY: Freeport, City Of** 

COVERAGE AT EACH OF THE *LOCATIONS* BELOW APPLIES ONLY FOR *BUILDING/CONTENTS/ PROPERTY IN THE OPEN* OR *BUILDERS RISK PROPERTY* DESCRIBED AND FOR THE \*SECTION IV - WATER AND SUPPLEMENTAL FLOOD COVERAGES INDICATED.

#### THE ESTIMATED REPL